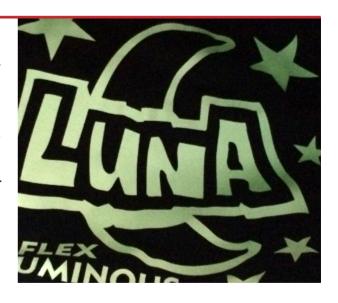

### **FLEX LUMINOUS**

For application on cotton, polyester and nylon. WITH ADHESIVE CARRIER.

FLEX LUMINOUS is a cutting material with LUMINESCENT **EFFECT**. It glows in the dark.

25mtl x 50cm

Full roll

Out of measure rolls Avalaible