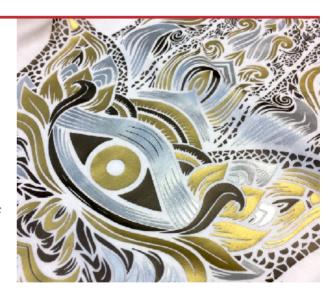

# **CRAZY**

For application on cotton, polyester and nylon. WITH ADHESIVE CARRIER.

Crazy Flex is the new cutting Plotterfilms article. Printed Latex in high definition, with different themes and patterns, gives a touch of originality, well binding to any theme, from classic to current. You can choose from a vast number of proposals, growing over time or send us your own graphics to make a small personalized production!

#### **TECHNICAL INFORMATIONS**

CUT

AFTER 24H WITH APPLICATION IN

Futhermore, thanks to our partnership with

you can select, within the unlimited pictures available on their website, the ones matching your needs. Let us know the picture's code you like and we finalize the purchase. (MINIMUM QUANTITY OF 300 SQM)