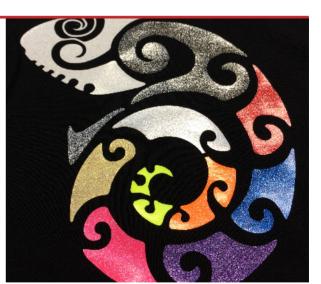

### **FLEX CLASSIC GLITTER**

For application on cotton, polyester. WITH ADHESIVE CARRIER.

FLEX CLASSIC GLITTER are made with a glitter coating. It is possible to create small lettering and let you remove the polyester-hot with speedness, after the application.