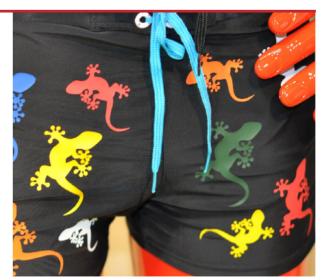

# **CRAZY**

For application on cotton, polyester and nylon. WITH ADHESIVE CARRIER.

Crazy Flex is the new cutting Plotterfilms article. Printed Latex in high definition, with different themes and patterns, gives a touch of originality, well binding to any theme, from classic to current. You can choose from a vast number of proposals, growing over time or send us your own graphics to make a small personalized production!

25mtl x 50cm Full roll

Out of measure rolls Avalaible

#### **TECHNICAL INFORMATIONS**

CUT

AFTER 24H WITH APPLICATION IN

Futhermore, thanks to our partnership with

you can select, within the unlimited pictures available on their website, the ones matching your needs. Let us know the picture's code you like and we finalize the purchase. (MINIMUM QUANTITY OF 300 SQM)