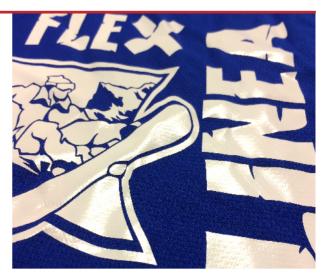

### FLEX **LINEA**

For application on cotton, polyester and nylon. WITHOUT ADHESIVE CARRIER.

FLEX LINEA is our economic PU material for cutting, suitable for numbers in the sports field (and not only) with a semi-matt surface. The non adhesive liner allows you to make small details and overlap your already weeded materials, thus saving time. It is EASY CUT AND EASY WEEDING. You can get wordings of every dimensions and peel them easily. This material feels really soft!