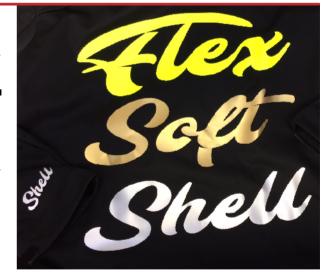

# FLEX **SOFT SHELL**

For technical polyester dyed fabrics (shell). WITH ADHESIVE CARRIER.

FLEX SOFT SHELL is our new flex material that gives an easy solution to both colour migration problems and difficulty in "taking" on the new technical fabrics, widespreading nowadays in the sport and freetime worldwide markets.