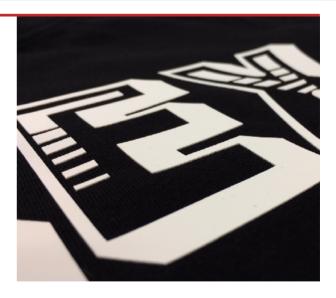

# **FLEX CLASSIC**

For application on cotton and polyester. WITH ADHESIVE CARRIER.

#### FLEX CLASSIC is our TOP MATERIAL for cutting.

The material is available in many colours with a matt surface. The composition is 50% Polyurethane and 50% Copes. The colored part (45µm), bounded to the special thermo-adhesive part (45µm), makes it possible to create small lettering and let you remove the polyester-hot with speedness, after the application. The material can withstand direct ironing.

USING OUR INSTRUCTIONS, IT IS POSSIBLE FOR ALL THE **COLOURS TO CREATE OVERLAPPING!** 

25mtl x 50cm

Full roll

Out of measure rolls

Avalaible

**TECHNICAL INFORMATIONS** 

microns

CUT