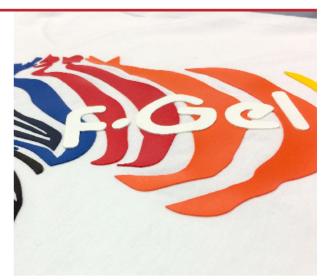

### FLEX **GEL**

For application on cotton, polyester and nylon. WITH ADHESIVE CARRIER.

F-GEL is our foam material that gives your logos originality and uniqueness. Thanks to a new tecnology, developed in our laboratories, F-Gel is a unique product on the market. The peculiarity of this material, with its 750 microns thickness, is its soft tree-dimensional effect. Moreover, let's have fun overlapping it with the other flex materials till 3 times! After the heat-press, the material becomes around 10% thinner, keeping its soft 3D effect.