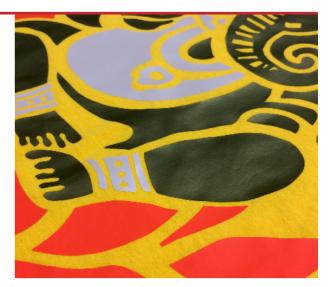

# **CRAZY**

For application on cotton, polyester and nylon. WITH ADHESIVE CARRIER.

Crazy Flex is the new cutting Plotterfilms article. Printed Latex in high definition, with different themes and patterns, gives a touch of originality, well binding to any theme, from classic to current. You can choose from a vast number of proposals, growing over time or send us your own graphics to make a small personalized production!