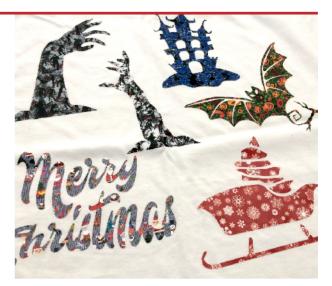

# **CRAZY**

For application on cotton, polyester and nylon. WITH ADHESIVE CARRIER.

Crazy Flex is the new cutting Plotterfilms article. Printed Latex in high definition, with different themes and patterns, gives a touch of originality, well binding to any theme, from classic to current. You can choose from a vast number of proposals, growing over time or send us your own graphics to make a small personalized production!