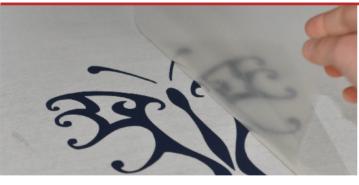

### FLEX MATERIALS - OPERATING MANUAL

PUT THE ROLL INTO YOUR
MACHINE AND START THE
MIRROR CUTTING

1

2

WEED THE EXCESS MATERIAL

3

PLACE THE GRAPHIC ON THE T-SHIRT AND HEAT-PRESS IT

4

REMOVE THE POLYESTER CARRIER

5

**EXCELLENT FINAL RESULT** 

PLOTTERFILMS by SO.L.TER.
Via Massari Marzoli, 7 bis - Zona Industriale Sud/Ovest
21052 Busto Arsizio (VA)

Tel. +39 0331 341593 - Fax. +39 0331 340308