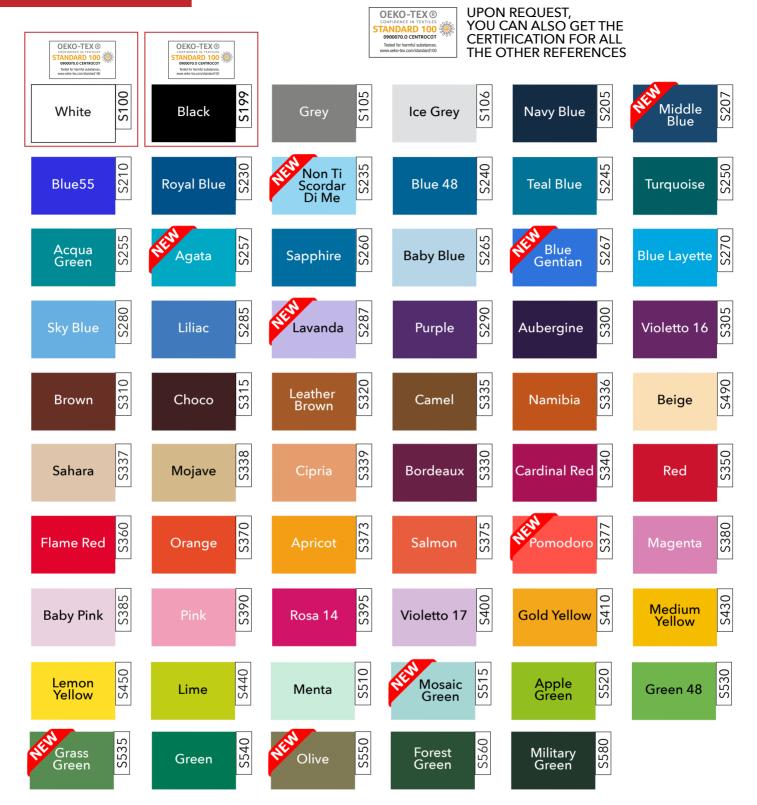

# OUR **FACTORIES**

SO.L.TER. has been active on the market since 1990.

The production of artefacts is currently carried out in our historic headquarters placed in Busto Arsizio, in our Skinplast factory placed in Basiano and in the new Legnano factory.

We operate with four different divisions to meet the specialized needs of different markets.

75% of our products are exported to all continents.

Do not hesitate to ask for information on our different productions.