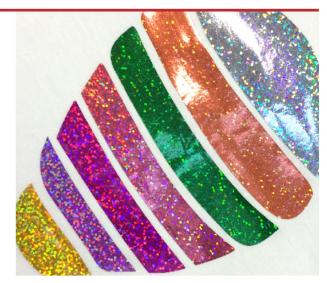

### **FLEX CLASSIC GLITTER**

For application on cotton, polyester. WITH ADHESIVE CARRIER.

FLEX CLASSIC GLITTER are made with a glitter coating. It is possible to create small lettering and let you remove the polyester-hot with speedness, after the application.