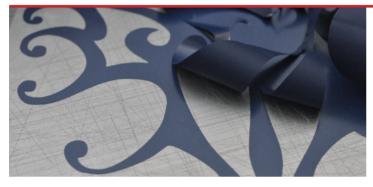

### FLEX MATERIALS - OPERATING MANUAL

PUT THE ROLL INTO YOUR
MACHINE AND START THE
MIRROR CUTTING

1

2

WEED THE EXCESS MATERIAL

3

PLACE THE GRAPHIC ON THE T-SHIRT AND HEAT-PRESS IT

4

REMOVE THE POLYESTER CARRIER

5

**EXCELLENT FINAL RESULT** 

PLOTTERFILMS by SO.L.TER.
Via Massari Marzoli, 7 bis - Zona Industriale Sud/Ovest
21052 Busto Arsizio (VA)

Tel. +39 0331 341593 - Fax. +39 0331 340308