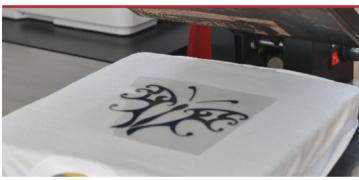

### FLEX MATERIALS - OPERATING MANUAL

PUT THE ROLL INTO YOUR
MACHINE AND START THE
MIRROR CUTTING

1

2

WEED THE EXCESS MATERIAL

3

PLACE THE GRAPHIC ON THE T-SHIRT AND HEAT-PRESS IT

4

REMOVE THE POLYESTER CARRIER

5

**EXCELLENT FINAL RESULT** 

PLOTTERFILMS by SO.L.TER.
Via Massari Marzoli, 7 bis - Zona Industriale Sud/Ovest
21052 Busto Arsizio (VA)

Tel. +39 0331 341593 - Fax. +39 0331 340308