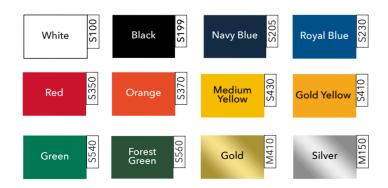

d nylon. WITHOUT ADHESIVE CARRIER.

FLEX LINEA is our economic PU material for cutting, suitable for numbers in the sports field (and not only) with a semi-matt surface. The non adhesive liner allows you to make small details and overlap your already weeded materials, thus saving time. It is EASY CUT AND EASY WEEDING. You can get wordings of every dimensions and peel them easily. This material feels really soft!







25mtl x 50cm / Full roll Out of measure rolls / Avalaible

#### **TECHNICAL INFORMATIONS**



Green







Gold

#### **APPLICATION**

Silver









#### CUT





#### **WASHING**



**SPORTS** 

### **FLEX 230**

For application on cotton, polyester. WITHOUT ADHESIVE CARRIER.

FLEX 230 is a PVC/PU material. It has a 230 microns thickness. Very suitable for mesh fabrics.





25mtl x 50cm Full roll

Out of measure rolls

Avalaible

#### **TECHNICAL INFORMATIONS**









#### **APPLICATION**









#### **CUT**



1,5mm

#### **WASHING**



### **FLEX CLASSIC FLUO**

For application on cotton, polyester. WITH ADHESIVE CARRIER.

FLEX CLASSIC FLUO are made with a fluo coating. It is possible to create small lettering and let you remove the polyester-hot with speedness, after the application.















25mtl x 50cm Full roll

Out of measure rolls

Avalaible

#### **TECHNICAL INFORMATIONS**













#### **APPLICATION**









#### CUT



Std 45° 0,5mm

#### **WASHING**



AFTER 24H WITH APPLICATION IN

#### **FASHION**

### **FLEX CLASSIC GLITTER**

For application on cotton, polyester. WITH ADHESIVE CARRIER.

FLEX CLASSIC GLITTER are made with a