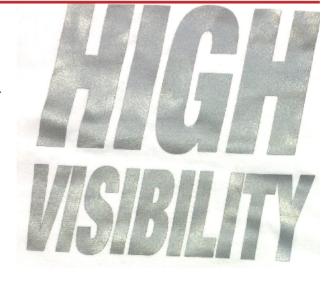

# **FLEX REFLEX**

For application on cotton and polyester. WITH ADHESIVE CARRIER.

FLEX REFLEX consisting of metallized micro-beads having extremely high refraction power. It has photometric values exceeding the minimum limits set by the EN 20471. MADE IN ITALY