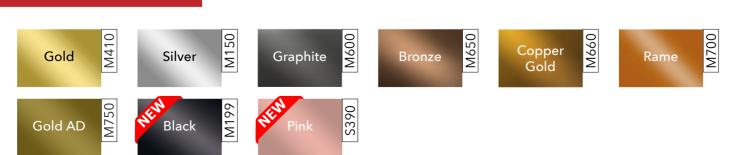

#### FLEX CLASSIC is our TOP MATERIAL for cutting.

The material is available in many colours with a matt surface. The composition is 50% Polyurethane and 50% Copes. The colored part (45µm), bounded to the special thermo-adhesive part (45µm), makes it possible to create small lettering and let you remove the polyester-hot with speedness, after the application. The material can withstand direct ironing.

USING OUR INSTRUCTIONS, IT IS POSSIBLE FOR ALL THE **COLOURS TO CREATE OVERLAPPING!** 

25mtl x 50cm

Full roll

Out of measure rolls

Avalaible

**TECHNICAL INFORMATIONS** 

microns

CUT