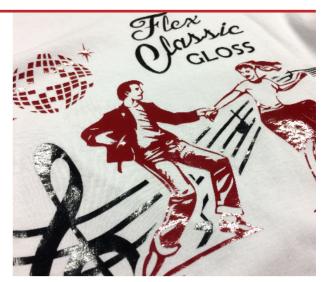

### **FLEX CLASSIC GLOSSY**

For application on cotton and polyester. WITH ADHESIVE CARRIER.

FLEX CLASSIC GLOSS are made with a glossy coating. It is possible to create small lettering and let you remove the polyester-hot with speedness, after the application.

25mtl x 50cm Full roll

Out of measure rolls Avalaible

#### **TECHNICAL INFORMATIONS**

CUT

#### WASHING

AFTER 24H WITH APPLICATION IN