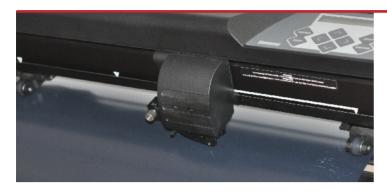

### FLEX MATERIALS - OPERATING MANUAL

PUT THE ROLL INTO YOUR
MACHINE AND START THE
MIRROR CUTTING

1

2

WEED THE EXCESS MATERIAL

3

PLACE THE GRAPHIC ON THE T-SHIRT AND HEAT-PRESS IT

4