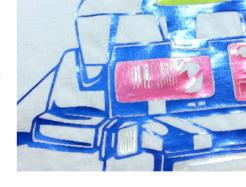

#### FLEX CLASSIC is our TOP MATERIAL for cutting.

The material is available in many colours with a matt surface. The composition is 50% Polyurethane and 50% Copes. The colored part (45µm), bounded to the special thermo-adhesive part (45µm), makes it possible to create small lettering and let you remove the polyester-hot with speedness, after the application. The material can withstand direct ironing.

USING OUR INSTRUCTIONS, IT IS POSSIBLE FOR ALL THE **COLOURS TO CREATE OVERLAPPING!** 

25mtl x 50cm

Full roll

Out of measure rolls

Avalaible

**TECHNICAL INFORMATIONS** 

microns

CUT