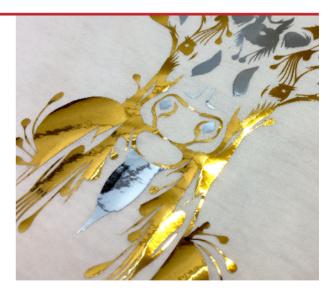

# **FLEX MIRROR**

For application on cotton and polyester. WITH ADHESIVE CARRIER.

FLEX MIRROR is a gold and silver foil with a MIRROR AND POLISHED FINISHING.

25mtl x 50cm Full roll

Out of measure rolls Avalaible