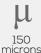

#### FLEX CLASSIC is our TOP MATERIAL for cutting.

The material is available in many colours with a matt surface. The composition is 50% Polyurethane and 50% Copes. The colored part (45µm), bounded to the special thermo-adhesive part (45µm), makes it possible to create small lettering and let you remove the polyester-hot with speedness, after the application. The material can withstand direct ironing.

USING OUR INSTRUCTIONS, IT IS POSSIBLE FOR ALL THE **COLOURS TO CREATE OVERLAPPING!** 

25mtl x 50cm

Full roll

Out of measure rolls

Avalaible

**TECHNICAL INFORMATIONS** 

microns

CUT