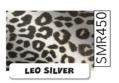

# **CRAZY**

For application on cotton, polyester and nylon. WITH ADHESIVE CARRIER.

Crazy Flex is the new cutting Plotterfilms article. Printed Latex in high definition, with different themes and patterns, gives a touch of originality, well binding to any theme, from classic to current. You can choose from a vast number of proposals, growing over time or send us your own graphics to make a small personalized production!