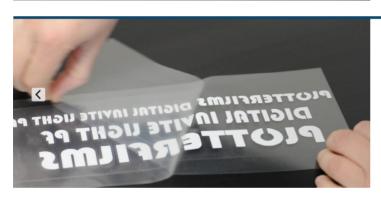

## **DIGITAL MATERIALS - OPERATING MANUAL**

PRINT AND CUT WITH SOLVENT, ECOSOLVENT, LATEX AND UV PLOTTERS 1

WEED THE EXCESS MATERIAL

2

WITHDRAW THE PRINT WITH
OUR APPLICATION TAPE (WE
SUGGEST TO INSIDE THE PRINT
OUT)

4

3

PLACE THE GRAPHIC ON THE T-SHIRT, HEAT-PRESS IT AND AFTER REMOVE THE POLYESTER CARRIER

5

**EXCELLENT FINAL RESULT** 

PLOTTERFILMS by SO.L.TER. Via Massari Marzoli, 7 bis - Zona Industriale Sud/Ovest 21052 Busto Arsizio (VA)