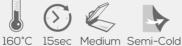

## **DIGITAL** INVITE

For application on cotton and polyester. WITH ADHESIVE CARRIER.

**DIGITAL INVITE** is a mixed PVC/PU matt effect material. The thickness is 160 microns on a polyester adhesive. Notwithstanding the thickness, the Material is really soft and the application on cotton and heavy worked polyester fabrics is recommended. This material is particular for its OPTIC WHITE. It has a good resistance to washings. In cases of big logos or images, it is possible to withdraw the material by hand. The Print of big numbers is also recommended.

### **TECHNICAL INFORMATIONS**

## APPLICATION

CUT

Std 45° 1,5cm

## **WASHING**