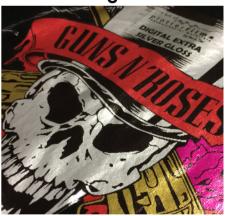

## **DIGITAL EXTRA SPECIAL**

For application on cotton, polyester and nylon. WITH ADHESIVE CARRIER.

**DIGITAL EXTRA SPECIAL** is a material made of 100% PU. The material thickness varies from 80 to 130 microns. These special colours, printable with solvent, ecosolvent and Latex machines, allows the printing of real special effect.

### **TECHNICAL INFORMATIONS**

**APPLICATION** 

CUT

Extra white gloss

Extra **pearl gloss** 

Extra silver gloss

Extra light night

Extra glitter gold