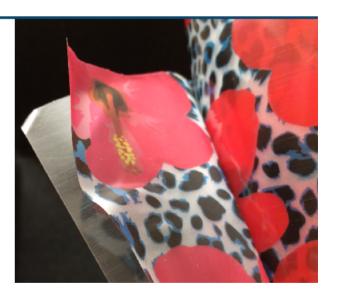

## **DIGITAL EXTRA WHITE**

For application on cotton, polyester and nylon. WITH SLIGHTLY ADHESIVE CARRIER.

**DIGITAL EXTRA WHITE** belongs to our family of 100% PU thin materials for the solvent, ecosolvent and Latex printing industry. It is only 70 microns and it is available in two versions: MATT and GLOSS. It is supported by a slightly adhesive polyester film to get a stable peeling. With its special thermoadhesive, suited for the application of all kinds of fabrics (cotton, polyester and nylon), the material allows the realization of big Logos and Images, if taken with our special Yellow Application Tape (for images till 50cm).