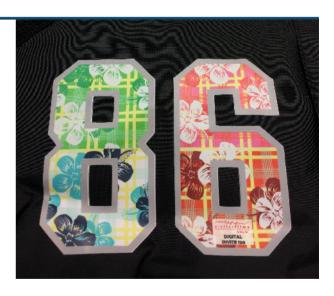

## **DIGITAL** INVITE

For application on cotton and polyester. WITH ADHESIVE CARRIER.

**DIGITAL INVITE** is a mixed PVC/PU matt effect material. The thickness is 160 microns on a polyester adhesive. Notwithstanding the thickness, the Material is really soft and the application on cotton and heavy worked polyester fabrics is recommended. This material is particular for its OPTIC WHITE. It has a good resistance to washings. In cases of big logos or images, it is possible to withdraw the material by hand. The Print of big numbers is also recommended.

## **DIGITAL INVITE 120**

For application on cotton and polyester. WITH ADHESIVE CARRIER.

**DIGITAL INVITE 120** is a mixed PVC/PU matt effect material. The thickness is 120 microns on a polyester adhesive. This material is very soft and recommended for nylon fabrics and others. This material has been developed for its adaptability to any type of fabrics. We suggest to use it, for example, to customize different clothing or accessories of different fabrics, from cotton, polyester and nylon. Doing so, you will use just a single material to customize your kit.