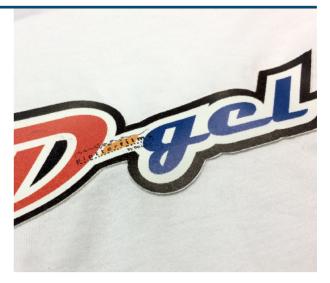

## **DIGITAL GEL**

For application on cotton, polyester and nylon. WITH ADHESIVE CARRIER.

D-GEL is our new digital printing - foam material for solvent, ecosolvent and latex machines, that gives your logos originality and uniqueness. Thanks to a new technology, developed in our laboratories, D-Gel is a unique product on the market. The peculiarity of this material is its soft tree-dimensional effect. After the heat-press, the material becomes around 10% thinner, keeping its soft 3D effect.