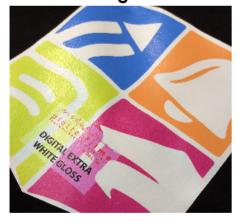

## **DIGITAL EXTRA WHITE**

For application on cotton, polyester and nylon. WITH SLIGHTLY ADHESIVE CARRIER.

**DIGITAL EXTRA WHITE** belongs to our family of 100% PU thin materials for the solvent, ecosolvent and Latex printing industry. It is only 70 microns and it is available in two versions: MATT and GLOSS. It is supported by a slightly adhesive polyester film to get a stable peeling. With its special thermoadhesive, suited for the application of all kinds of fabrics (cotton, polyester and nylon), the material allows the realization of big Logos and Images, if taken with our special Yellow Application Tape (for images till 50cm).