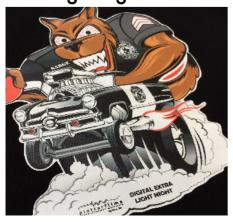

## **DIGITAL EXTRA SPECIAL**

For application on cotton, polyester and nylon. WITH ADHESIVE CARRIER.

**DIGITAL EXTRA SPECIAL** is a material made of 100% PU. The material thickness varies from 80 to 130 microns. These special colours, printable with solvent, ecosolvent and Latex machines, allows the printing of real special effect.

### **TECHNICAL INFORMATIONS**

**APPLICATION** 

CUT

Extra white gloss

Extra **pearl gloss** 

Extra silver gloss

Extra light night

Extra glitter gold