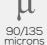

## **DIGITAL INVITE LIGHT**

For application on cotton and polyester. WITH SLIGHTLY ADHESIVE CARRIER.

**DIGITAL INVITE LIGHT** is our TOP MATERIAL. It is mixed PU/COPES film, 90 microns thickness on a slightly adhesive polyester support. It allows you to print and cut small details and gives also the opportunity to re-attach small parts before heat-transferring onto cotton and polyester fabrics through the use of our clear special application tape. In case of bigger prints, we suggest to use our yellow application tape. This material is recommended for easy and speed cutting and peeling. RECOMMENDED FOR FAST WORKS AND LARGE PRODUCTIONS!