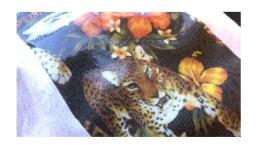

## **DIGITAL EXTRA WHITE**

For application on cotton, polyester and nylon. WITH SLIGHTLY ADHESIVE CARRIER.

**DIGITAL EXTRA WHITE** belongs to our family of 100% PU thin materials for the solvent, ecosolvent and Latex printing industry. It is only 70 microns and it is available in two versions: MATT and GLOSS. It is supported by a slightly adhesive polyester film to get a stable peeling. With its special thermoadhesive, suited for the application of all kinds of fabrics (cotton, polyester and nylon), the material allows the realization of big Logos and Images, if taken with our special Yellow Application Tape (for images till 50cm).