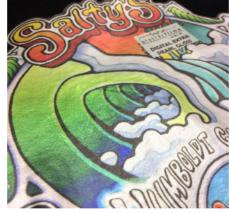

## **DIGITAL EXTRA SPECIAL**

For application on cotton, polyester and nylon. WITH ADHESIVE CARRIER.

**DIGITAL EXTRA SPECIAL** is a material made of 100% PU. The material thickness varies from 80 to 130 microns. These special colours, printable with solvent, ecosolvent and Latex machines, allows the printing of real special effect.

### **TECHNICAL INFORMATIONS**

**APPLICATION** 

CUT

Extra white gloss

Extra **pearl gloss** 

Extra silver gloss

Extra light night

Extra glitter gold