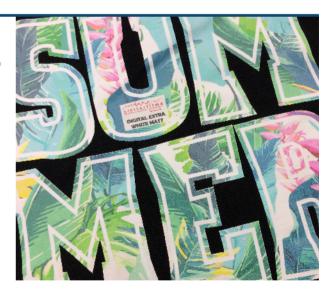

## **DIGITAL EXTRA WHITE**

For application on cotton, polyester and nylon. WITH SLIGHTLY ADHESIVE CARRIER.

**DIGITAL EXTRA WHITE** belongs to our family of 100% PU thin materials for the solvent, ecosolvent and Latex printing industry. It is only 70 microns and it is available in two versions: MATT and GLOSS. It is supported by a slightly adhesive polyester film to get a stable peeling. With its special thermoadhesive, suited for the application of all kinds of fabrics (cotton, polyester and nylon), the material allows the realization of big Logos and Images, if taken with our special Yellow Application Tape (for images till 50cm).