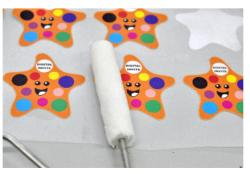

## **DIGITAL MATERIALS - OPERATING MANUAL**

PRINT AND CUT WITH SOLVENT, ECOSOLVENT, LATEX AND UV PLOTTERS 1

WEED THE EXCESS MATERIAL

2

WITHDRAW THE PRINT WITH
OUR APPLICATION TAPE (WE
SUGGEST TO INSIDE THE PRINT
OUT)

4

3

PLACE THE GRAPHIC ON THE T-SHIRT, HEAT-PRESS IT AND AFTER REMOVE THE POLYESTER CARRIER

5

**EXCELLENT FINAL RESULT** 

PLOTTERFILMS by SO.L.TER. Via Massari Marzoli, 7 bis - Zona Industriale Sud/Ovest 21052 Busto Arsizio (VA)