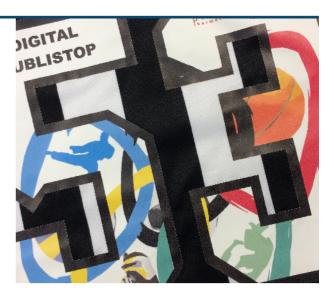

## **DIGITAL SUBLISTOP**

For application on polyester dyed and sublimated fabrics. WITH ADHESIVE CARRIER.

**DIGITAL SUBLISTOP** is one of our pu/copes materials with a particular stratification. Its thickness is 140µm. The Material is recommended for application on polyester dyed and s ublimated fabrics. The particular sublistop layer prevents the sublimatic migration of the color throughout the fabric, protecting the white transfer.

100% THE BEST ONTO THE MARKET!!!

25mtl x 50cm | 25mtl x 75cm | 25mtl x 1.50m Full roll

Out of measure rolls available