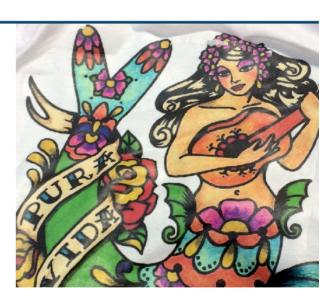

## **DIGITAL EXTRA CLEAR**

For application on cotton, polyester and nylon. NON ADHESIVE POLYESTER.

DIGITAL EXTRA CLEAR is 100% PU transparent film. SUPER-MATT, MATT and GLOSS are the three versions available on non adhesive polyester. The material is recommended only for clear fabrics, made of cotton, polyester and nylon. Mirror print and cut. Very thin, soft and elastic article, only 45 microns thickness, washable at max 60°C.