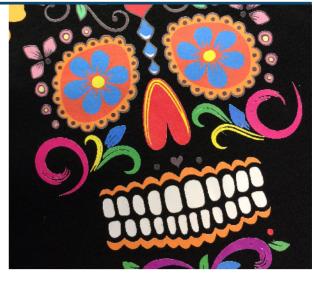

## **DIGITAL INVITE LIGHT**

For application on cotton and polyester. WITH SLIGHTLY ADHESIVE CARRIER.

**DIGITAL INVITE LIGHT** is our TOP MATERIAL. It is mixed PU/COPES film, 90 microns thickness on a slightly adhesive polyester support. It allows you to print and cut small details and gives also the opportunity to re-attach small parts before heat-transferring onto cotton and polyester fabrics through the use of our clear special application tape. In case of bigger prints, we suggest to use our yellow application tape. This material is recommended for easy and speed cutting and peeling. RECOMMENDED FOR FAST WORKS AND LARGE PRODUCTIONS!