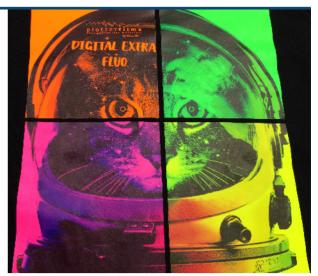

## **DIGITAL EXTRA SPECIAL**

For application on cotton, polyester and nylon. WITH ADHESIVE CARRIER.

**DIGITAL EXTRA SPECIAL** is a material made of 100% PU. The material thickness varies from 80 to 130 microns. These special colours, printable with solvent, ecosolvent and Latex machines, allows the printing of real special effect.

Extra fluo