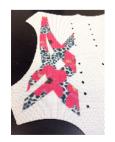

## **DIGITAL INVITE LIGHT**

For application on cotton and polyester. WITH SLIGHTLY ADHESIVE CARRIER.

**DIGITAL INVITE LIGHT** is our TOP MATERIAL. It is mixed PU/COPES film, 90 microns thickness on a slightly adhesive polyester support. It allows you to print and cut small details and gives also the opportunity to re-attach small parts before heat-transferring onto cotton and polyester fabrics through the use of our clear special application tape. In case of bigger prints, we suggest to use our yellow application tape. This material is recommended for easy and speed cutting and peeling. RECOMMENDED FOR FAST WORKS AND LARGE PRODUCTIONS!

25mtl x 50cm | 25mtl x 75cm | 25mtl x 1,50m

Full roll

Out of measure rolls available

White

White GLOSS

**APPLICATION** 

CUT

**WASHING** AFTER 24H WITH APPLICATION IN