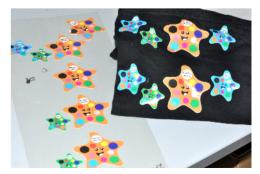

## **DIGITAL MATERIALS - OPERATING MANUAL**

PRINT AND CUT WITH SOLVENT, ECOSOLVENT, LATEX AND UV PLOTTERS 1

WEED THE EXCESS MATERIAL

2

WITHDRAW THE PRINT WITH
OUR APPLICATION TAPE (WE
SUGGEST TO INSIDE THE PRINT
OUT)

4

3

PLACE THE GRAPHIC ON THE T-SHIRT, HEAT-PRESS IT AND AFTER REMOVE THE POLYESTER CARRIER

5

**EXCELLENT FINAL RESULT** 

PLOTTERFILMS by SO.L.TER. Via Massari Marzoli, 7 bis - Zona Industriale Sud/Ovest 21052 Busto Arsizio (VA)