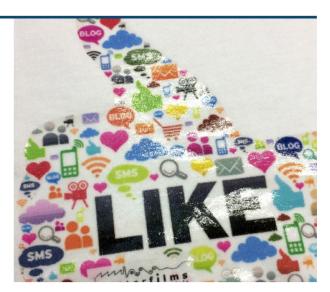

## **DIGITAL EXTRA WHITE**

For application on cotton, polyester and nylon. WITH SLIGHTLY ADHESIVE CARRIER.

**DIGITAL EXTRA WHITE** belongs to our family of 100% PU thin materials for the solvent, ecosolvent and Latex printing industry. It is only 70 microns and it is available in two versions: MATT and GLOSS. It is supported by a slightly adhesive polyester film to get a stable peeling. With its special thermoadhesive, suited for the application of all kinds of fabrics (cotton, polyester and nylon), the material allows the realization of big Logos and Images, if taken with our special Yellow Application Tape (for images till 50cm).