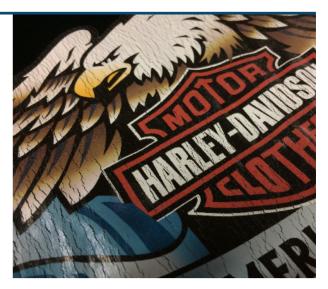

## **DIGITAL** INVITE

For application on cotton and polyester. WITH ADHESIVE CARRIER.

**DIGITAL INVITE** is a mixed PVC/PU matt effect material. The thickness is 160 microns on a polyester adhesive. Notwithstanding the thickness, the Material is really soft and the application on cotton and heavy worked polyester fabrics is recommended. This material is particular for its OPTIC WHITE. It has a good resistance to washings. In cases of big logos or images, it is possible to withdraw the material by hand. The Print of big numbers is also recommended.