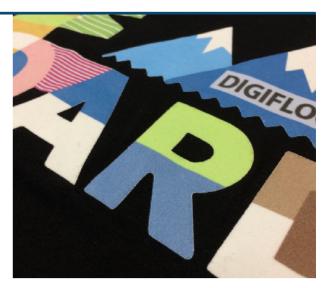

## **DIGIFLOCK**

For application on cotton and polyester. WITH ADHESIVE CARRIER.

**DIGIFLOCK** is our ecosolvent printing flock, 600 microns, on adhesive polyester carrier for producing small details. We suggest to do a double print passage to get brilliant colour.