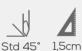

## **DIGITAL INVITE 120**

For application on cotton and polyester. WITH ADHESIVE CARRIER.

**DIGITAL INVITE 120** is a mixed PVC/PU matt effect material. The thickness is 120 microns on a polyester adhesive. This material is very soft and recommended for nylon fabrics and others. This material has been developed for its adaptability to any type of fabrics. We suggest to use it, for example, to customize different clothing or accessories of different fabrics, from cotton, polyester and nylon. Doing so, you will use just a single material to customize your kit.

#### **TECHNICAL INFORMATIONS**

**APPLICATION** 

Std 45° 1,5cm

CUT

## **WASHING**