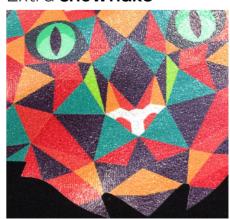

effects for items or objects.







25mtl x 50cm | 25mtl x 75cm 25mtl x 1.50m Full roll Out of measure rolls available

### **TECHNICAL INFORMATIONS**









**APPLICATION** 









CUT









## **FASHION EFFECTS**

## **DIGITAL EXTRA SPECIAL**

For application on cotton, polyester and nylon. WITH ADHESIVE CARRIER.

**DIGITAL EXTRA SPECIAL** is a material made of 100% PU. The material thickness varies from 80 to 130 microns. These special colours, printable with solvent, ecosolvent and Latex machines, allows the printing of real special effect.



Extra fluo





















### **TECHNICAL INFORMATIONS**









**APPLICATION** 







CUT









Extra white gloss



Extra **pearl gloss** 



Extra silver gloss



Extra light night



Extra glitter gold



Extra snowflake





## **DIGITAL** INVITE

For application on cotton and polyester. WITH ADHESIVE CARRIER.

**DIGITAL INVITE** is a mixed PVC/PU matt effect material. The thickness is 160 microns on a polyester adhesive. Notwithstanding the thickness, the Material is really soft and the application on cotton and heavy worked polyester fabrics is recommended. This material is particular for its OPTIC WHITE. It has a good resistance to washings. In cases of big logos or images, it is possible to withdraw the material by hand. The Print of big numbers is also recommended.



| 25mtl x 50cm                   | 25mtl x 75cm | 25mtl x 1,50m |
|--------------------------------|--------------|---------------|
| Full roll                      |              |               |
| Out of measure rolls available |